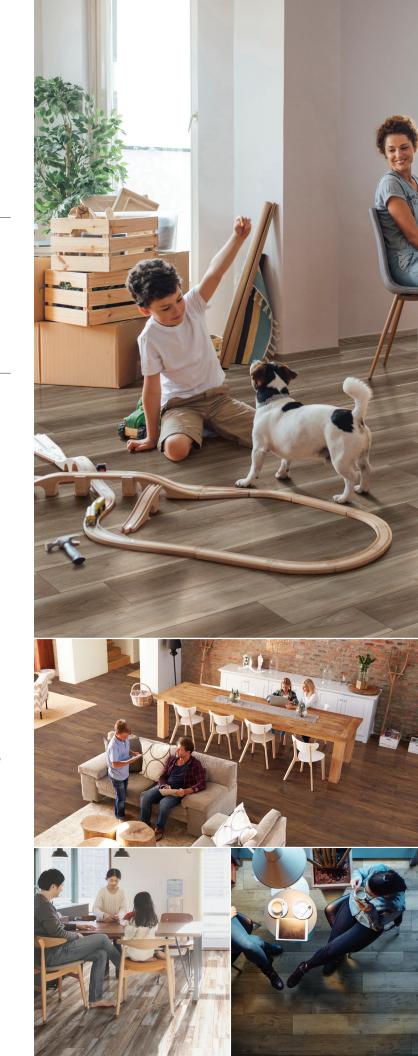

## Introducing CrystaLux™ The Ultimate Protection for Your Flooring!

**CrystaLux**™ is a proprietary protection layer, exclusively owned and trademarked by MSI for use with Everlife™ LVT, Hybrid Rigid Core (HRC), and hardwood product lines. Composed of a proprietary combination of minerals and polymers, CrystaLux™ offers maximum protection against everyday wear and tear, scratches, stains, dents, pet accidents, and even UV exposure.

This enhanced finish not only increases the durability of your flooring but also significantly lowers its maintenance requirements. Other floorings do not offer CrystaLux™. With CrystaLux™, you can trust that your flooring will maintain its stunning appearance and structural integrity for years to come. So why settle for anything less than the ultimate protection for your investment? Choose MSI Flooring with CrystaLux™ protection today and enjoy peace of mind knowing your flooring is safeguarded by the best.